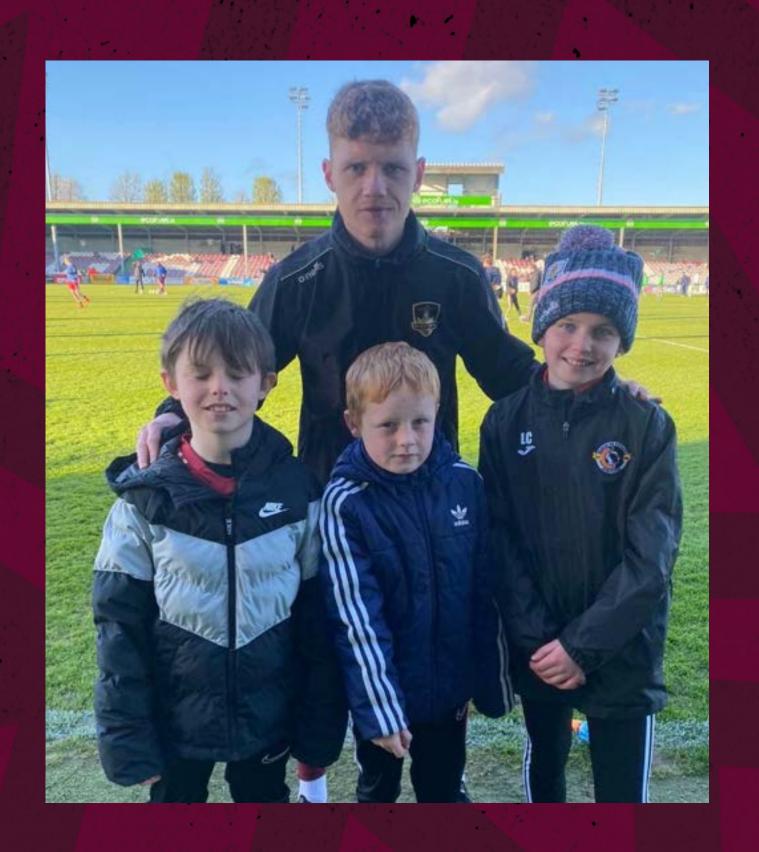

## MATCHDAY PHOTOS

Mikie Rowe was pleased to meet Leigh Conneely, Leighton O'Brien and Cadhla Conneely at the game against Bray Wanderers